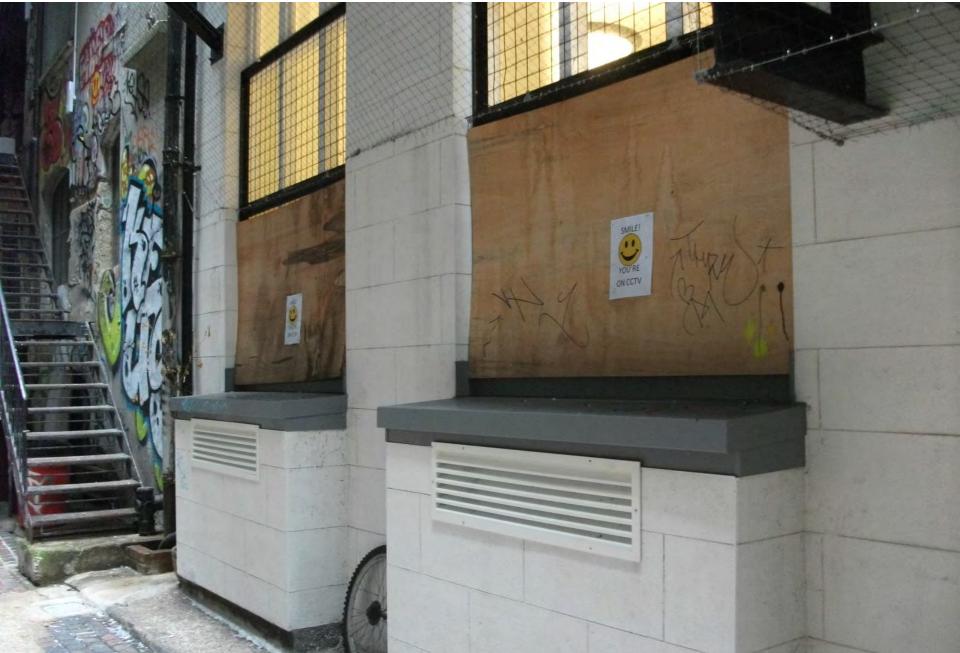

#### View of the lower section of the rear ground floor windows

### Further view of lower section of ground floor windows and area of proposed protection panelling

Internal view of temporary window panelling on rear ground floor windows

**X11** 

•

NH and matrix

Push har to opp