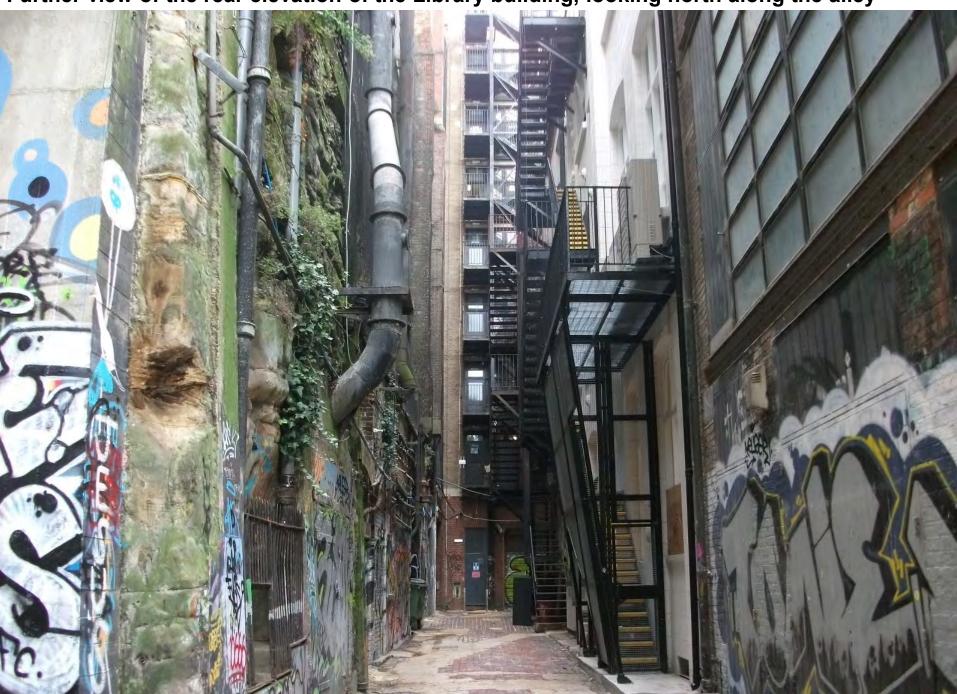

### Further view of the rear elevation of the Library building, looking north along the alley

12