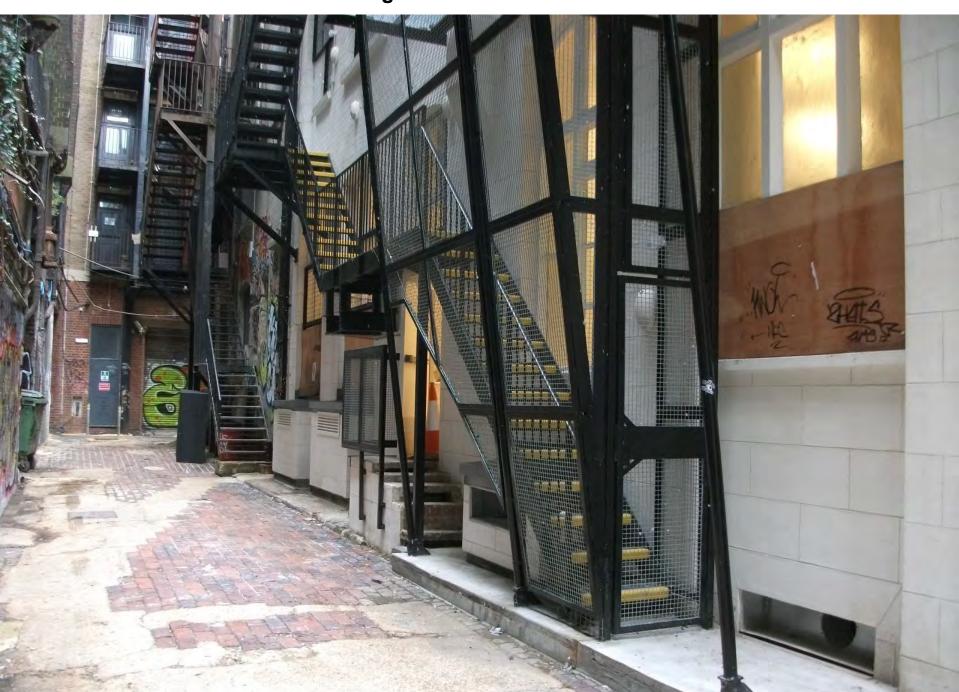

### View looking south along alley to the rear of the Library building

### Further view of the rear elevation of the Library building, looking north along the alley

12