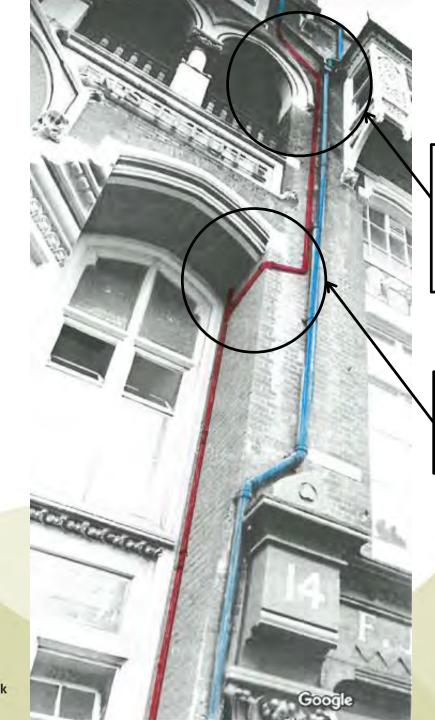

#### Diagram of Proposed Rainwater Pipe Alterations

Existing rainwater pipe connection to shared hopper will be removed and replaced with new separate downpipe, shown in red.

New downpipe offsets to internal corner of recess picking up the new second floor balcony gully.