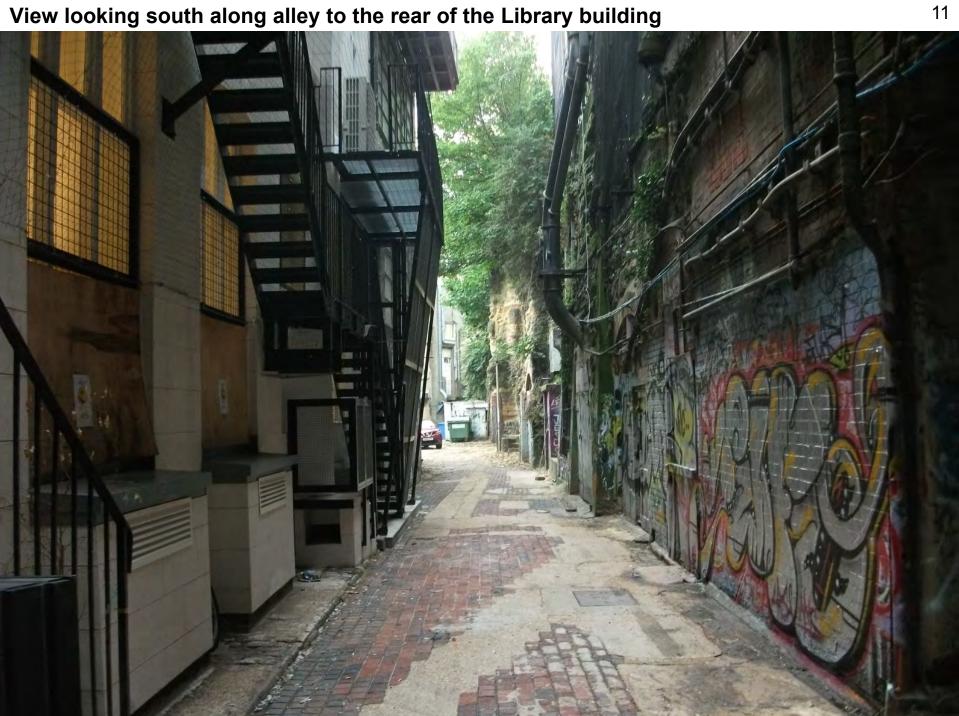

|

#### View of the lower section of the rear ground floor windows



### Further view of lower section of ground floor windows and area of proposed protection panelling



Internal view of temporary window panelling on rear ground floor windows

**X11** 

•

NH and matrix

Push har to opp

10

1000 10

### View looking south along alley to the rear of the Library building



### Further view of the rear elevation of the Library building, looking north along the alley

12



# HS/3377/CCLB

Hastings Central Library, 13 Claremont, Hastings, TN34 1HE.

Listed Building Consent to adapt existing rainwater drainage to front elevation and add new protective panels to rear ground floor windows.



eastsussex.gov.uk